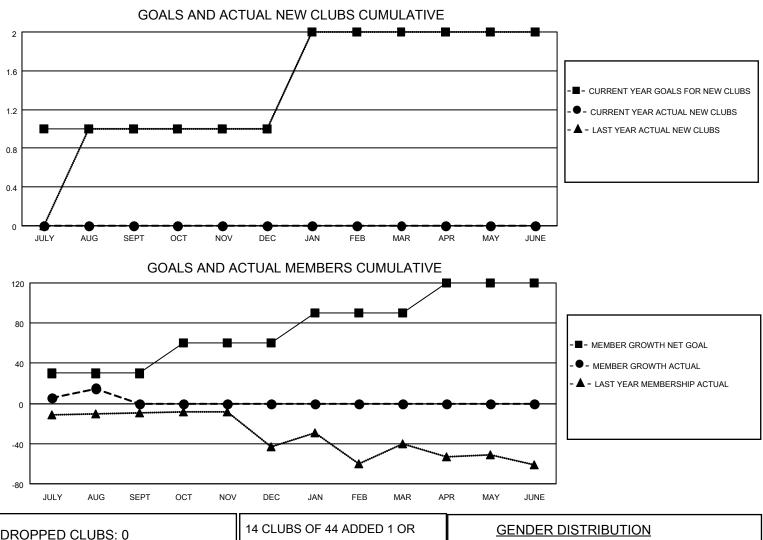

## LOCATION CALIFORNIA

District 4 C6

Results as of: 8/31/2021

| Clubs                 |               |           |               | Members               |                        |                         |                                                    |
|-----------------------|---------------|-----------|---------------|-----------------------|------------------------|-------------------------|----------------------------------------------------|
| RESULTS FOR 2021-2022 |               |           |               | RESULTS FOR 2021-2022 |                        |                         |                                                    |
| QUARTER               | NEW CLUB GOAL | NEW CLUBS | DROPPED CLUBS | QUARTER MEM           | BER GROWTH NET<br>GOAL | MEMBER GROWTH<br>ACTUAL | DROPPED<br>MEMBERS ACTUAL<br>(including transfers) |
| JULY/AUG/SEPT         | 1             | 0         | 0             | JULY/AUG/SEPT         | 30                     | 41                      | 25                                                 |
| OCT/NOV/DEC           | 0             | 0         | 0             | OCT/NOV/DEC           | 30                     | 0                       | 0                                                  |
| JAN/FEB/MAR           | 1             | 0         | 0             | JAN/FEB/MAR           | 30                     | 0                       | 0                                                  |
| APR/MAY/JUNE          | 0             | 0         | 0             | APR/MAY/JUNE          | 30                     | 0                       | 0                                                  |

| DROPPED CLUBS: 0 |    | MORE NEW MEMBERS          | GENDER DISTRIBUTION       |              |
|------------------|----|---------------------------|---------------------------|--------------|
|                  |    |                           | MALE                      | 569 (55.68%) |
|                  |    |                           | FEMALE                    | 453 (44.32%) |
| DROPPED MEMBERS  |    |                           | NON BINARY 0 (0.00%)      |              |
|                  |    |                           | PREFER NOT TO ANSWER      | 0 (0.00%)    |
| DECEASED         | 4  |                           |                           |              |
| CLUB CANCELLED   | 0  | CLICK HERE FOR CUMULATIVE | TOTAL FAMILY UNIT MEMBERS | s 198        |
| OTHER            | 21 | MEMBERSHIP DATA           |                           |              |
| TOTAL            | 25 |                           | FAMILY MEMBERS PAYING HA  | LF DUES 103  |
|                  |    |                           |                           |              |
|                  |    |                           |                           |              |